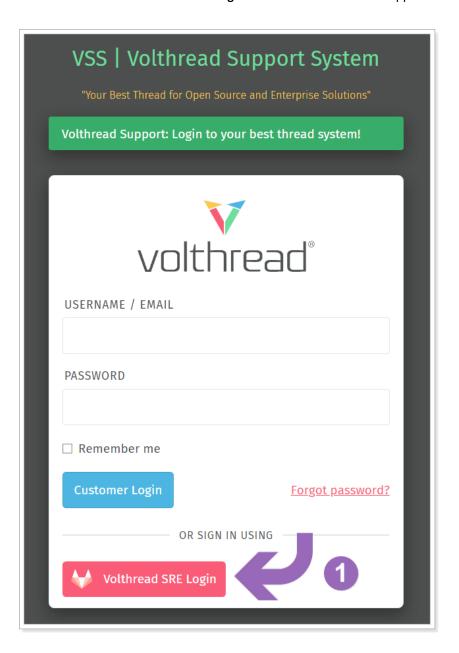

## **Volthread Support System (VSS) Login**

The following steps must be followed to log in to the system.

- 1. Connects to VSS system: <a href="mailto:support.volthread.com">support.volthread.com</a>
- 2. Click on the Volthread SRE Login button on the screen that appears.