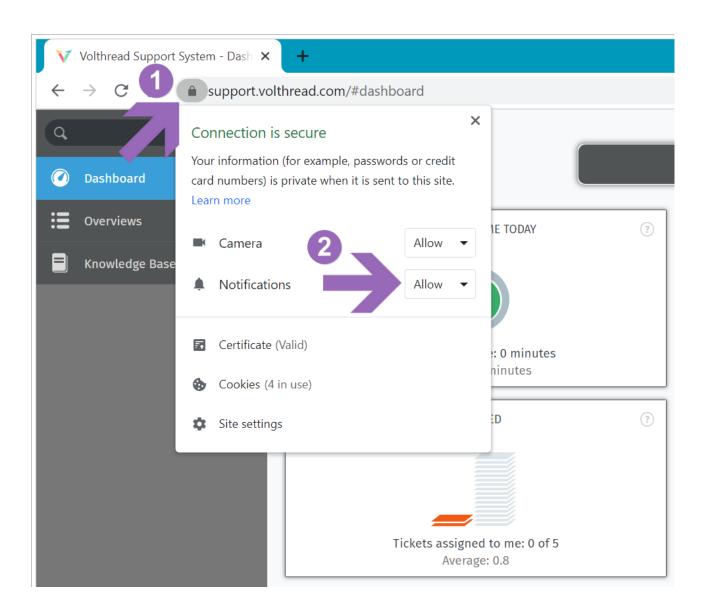

## 2. Required Settings for More Effective VSS Usage

A more effective use can be achieved by paying attention to the following points when using VSS.

- 1. For authorization requests and customer definitions, you can request support from the <a href="mailto:vss-admin@volthread.com">vss-admin@volthread.com</a> mail group and create a request.
- 2. Browser notification settings must be turned on. You can refer to the screenshot below to open your notification settings or to make sure it is turned on.