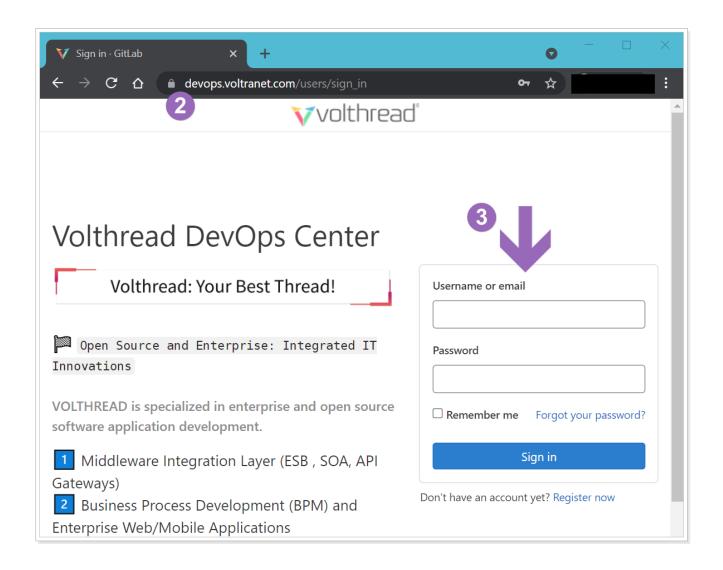

3. In order to log in to the system, you must have a "DevOps VoltraNet" user. If you do not have a user, the process should be followed by clicking the "Register now" link just below the "Sign in" button. Login with your current Voltread user information.