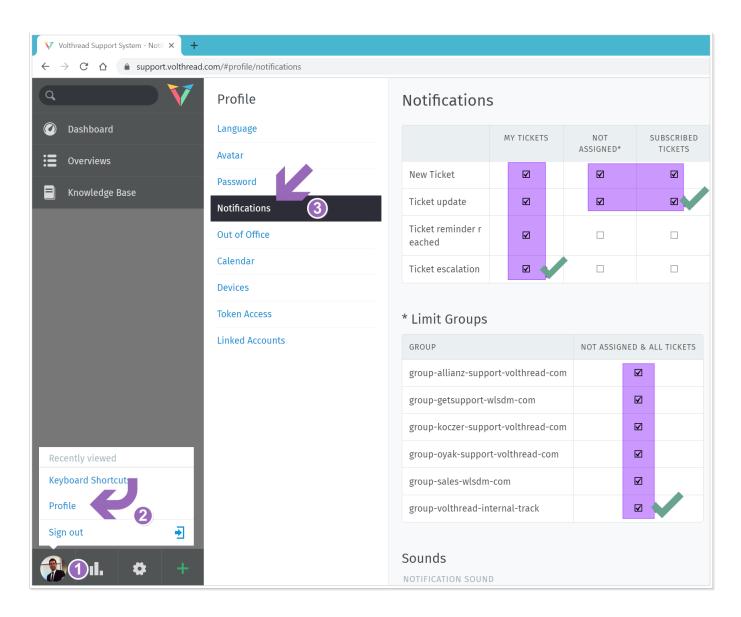

3. It should be ensured that the e-mail notification settings are made and as much as possible, it should be ensured that incoming notifications fall on your INBOX instead of defining filters in "Outlook / Mail Client" systems.

"By default, all e-mail notifications are open, unless there is a special reason, it should be ensured that e-mail notifications are received and carefully followed. Otherwise, situations such as overlooked or unnoticed customer requests may occur."