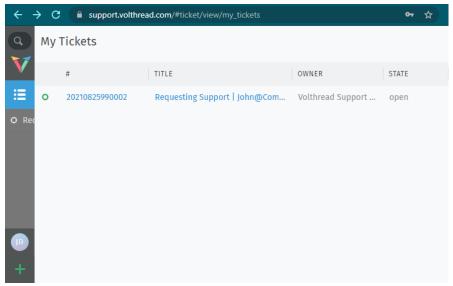

Send an email to the email address provided to you.

SR ticket is created in the VSS, you can follow it by logging into the system.

© Volthread Technology | Follow Us LinkedIn Twitter Instagram

<sup>\*</sup> Contact to us for registering Volthread Support System and learn more about our enterprise solutions: https://www.volthread.com/tr/contact