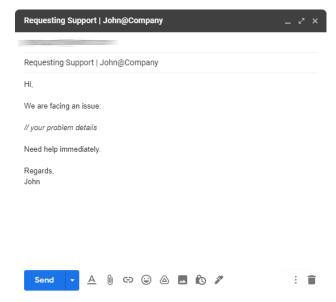

## **Creating Ticket via Email Channel?**

Contacting to Volthread's support teams by sending an email is the simplest way to create an Support Request (SR) ticket. A dedicated support e-mail address that Volthread Technology is provided to you is defined on Volthread Support System (VSS). When you send an e-mail to us an auto SR ticket of your support request is created in the VSS automatically. Then you can follow your and your organization's tickets on the VSS or via email.

Send an email to the email address provided to you.

SR ticket is created in the VSS, you can follow it by logging into the system.

© Volthread Technology | Follow Us LinkedIn Twitter Instagram

<sup>\*</sup> Contact to us for registering Volthread Support System and learn more about our enterprise solutions: https://www.volthread.com/tr/contact